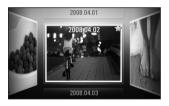

#### Watching your saved videos

- 1 In the viewfinder, touch 🖾 .
- 2 Your gallery will appear on the screen.
- **3** Touch a video once to bring it to the front of the gallery. It start to play automatically.

# Viewing your photos and videos

- 1 Touch i on the camera preview screen.
- **2** Your gallery will appear on the screen.
- **3** Touch the video or photo to open it fully.

**TIP!** Flick left or right to view other photos or videos.